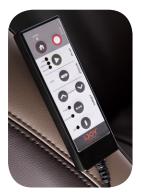

## TETHERED **CONTROLLER**

Relaxation is at your fingertips with **three autoprograms** designed to keep you active-one for your full back, lower back and upper back.

Pick one of **three targeted relief benefits**-Knead, Compress or Glide to help you feel your best.