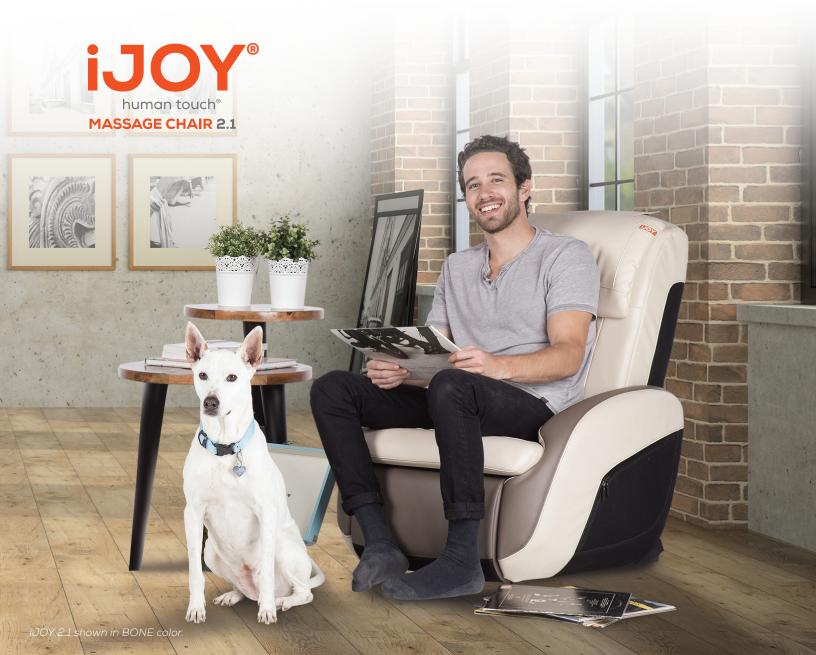

## Rediscover What Brings You Joy

The **iJOY® Massage Chair 2.1** by Human Touch® is designed to have you instantly relaxed, refreshed and ready to face the world again. Convenient zippered pockets on both sides of the chair provide great accessible storage. On the move or short on space? The iJOY 2.1 folds down into a convenient package to take or store.

**THIS IS YOUR TIME.** Have a great workout, go for a hike, take a minute to get centered. No matter how you enjoy life, iJOY by Human Touch will help you go back to restore, so you can go back out and do all the things you love.