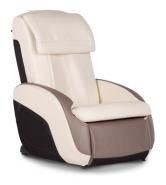

## Rediscover What Brings You Joy

The **iJOY® Massage Chair 2.1** by Human Touch® is designed to have you instantly relaxed, refreshed and ready to face the world again. Convenient zippered pockets on both sides of the chair provide great accessible storage. On the move or short on space? The iJOY 2.1 folds down into a convenient package to take or store.

## PART NUMBERS

ESPRESSO BONE 100-AC21-001 100-AC21-002